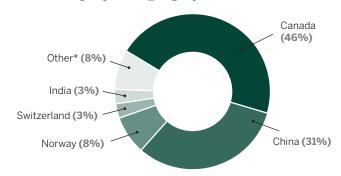

#### Citizenship by Geography

Other\* includes Denmark, Germany, Ireland, Macau and Russian Federation