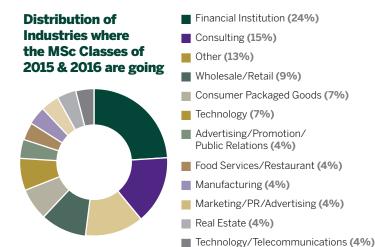

d of all of them.

Sincerely,

#### **Sharon Irwin-Foulon**

Executive Director, Career Management and Corporate Recruiting, Ivey Business School

#### Graduate employment at a glance

82%

Of those seeking received an offer within 3 months of graduation, based on a 94% reporting rate

Of those seeking, 87% received an offer by January 31, based on a 97% reporting rate

\$55,419

Average salary (includes: base salary, signing bonus, and other guaranteed compensation)

72

Total combined number of students in the Ivey MSc Classes of 2015 & 2016

489

Number of companies that posted roles to the Ivey MSc Classes of 2015 & 2016 1,391

Number of roles that were posted to the Ivey MSc Classes of 2015 & 2016 42

Number of companies that hired candidates from the Ivey MSc Classes of 2015 & 2016





## MSc CLASSES OF 2015 & 2016: CLASS SUMMARY

#### **Graduates Compensation Summary\***

\$55,419

**Average Salary** 

(Average salary (includes: base salary, signing bonus, and other guaranteed compensation)

# Base Salary % Receiving Median Range 100% \$56,794 \$17,282-\$95,950 Signing Bonus and Other Guaranteed Compensation % Receiving Median Range 29% \$4,820 \$950-\$8,000

#### **Employment Distribution by Function**



#### Citizenship by Geography



#### Offers accepted by Geography



Canada - Other\* includes British Columbia (Vancouver), Ktichener/Waterloo, Ottawa, Montreal

<sup>\*</sup>Data reflects students who reported compensation and does not include students who are starting their own business

## MSC CLASSES OF 2015 & 2016: STUDENT PROFILES



**Omar Itani** 

**Und