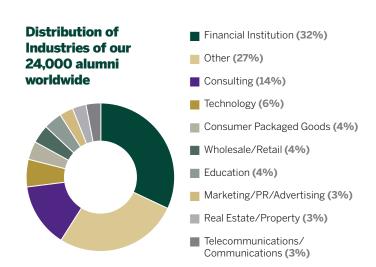

of all of them.

Sincerely,

#### **Sharon Irwin-Foulon**

Executive Director, Career Management and Corporate Recruiting, Ivey Business School

#### Graduate employment at a glance

82%

Of those seeking received an offer within 3 months of graduation, based on a 94% reporting rate

Of those seeking, 87% received an offer by January 31, based on a 97% reporting rate

\$55,419

Average salary (includes: base salary, signing bonus, and other guaranteed compensation)

72

Total combined number of students in the Ivey MSc Classes of 2015 & 2016

489

Number of companies that posted roles to the Ivey MSc Classes of 2015 & 2016 1,391

Number of roles that were posted to the Ivey MSc Classes of 2015 & 2016 42

Number of companies that hired candidates from the Ivey MSc Classes of 2015 & 2016





## MSc CLASSES OF 2015 & 2016: CLASS SUMMARY

#### **Graduates Compensation Summary\***

\$55,419

**Average Salary** 

(Average salary (includes: base salary, signing bonus, and other guaranteed compensation)

# Base Salary % Receiving Median Range 100% \$56,794 \$17,282-\$95,950 Signing Bonus and Other Guaranteed Compensation % Receiving Median Range 29% \$4,820 \$950-\$8,000

#### **Employment Distribution by Function**



#### Citizenship by Geography



#### Offers accepted by Geography



Canada - Other\* includes British Columbia (Vancouver), Ktichener/Waterloo, Ottawa, Montreal

<sup>\*</sup>Data reflects students who reported compensation and does not include students who are starting their own business

## MSC CLASSES OF 2015 & 2016: STUDENT PROFILES



**Omar Itani** 

**Under