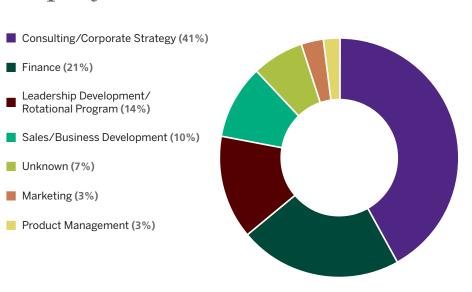

## Function of accepted employment

Due to rounding, numbers presented throughout this report may not add up precisely to the totals indicated, as they are rounded to the nearest per cent.