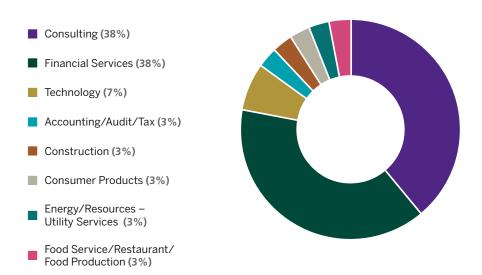

----------|
|                               | Reporting rate | Min \$   | Max \$    | Median \$ | Average \$ |
| Base Salary                   | 72%            | \$70,000 | \$228,000 | \$100,000 | \$114,283  |
| Signing Bonus                 | 34%            | \$5,000  | \$50,000  | \$15,000  | \$19,600   |
| Other Guaranteed Compensation | 28%            | \$2,000  | \$32,000  | \$5,000   | \$10,136   |
| Total Compensation            | 72%            | \$70,000 | \$278,000 | \$110,000 | \$126,995  |

55% School-facilitated

- Career Management Posting 45%
- Networking (Alumni and Corporate Partners) 10%

31%

**Graduate-facilitated** 

- Networking (Outside School) 17%
- Company Websites, External Job Boards/LinkedIn 14%

**MBA DIRECT 2020-2022** 

# **Industry of accepted employment**



## Function of accepted employment



Due to rounding, numbers presented throughout this report may not add up precisely to the totals indicated, as they are rounded to the nearest per cent.

#### Ivey Business School Western University

1255 Western Road London, Ontario Canada N6G 0N1

Telephone: +1.519.661.3212 Toll free: 1.866.878.4839

amba@ivey.ca ivey.ca/amba





Accredited member of EQUIS (European Quality Improvement System), awarded by the European Foundation for Management Development (EFMD).