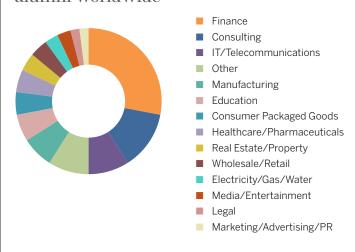

#### Distribution of Industries of our 22,000 alumni worldwide

336

Companies that posted jobs to the Ivey HBA Class of 2013

178

Other

Companies our HBA 2013 students signed with

7

Number of students pursuing Entrepreneurship