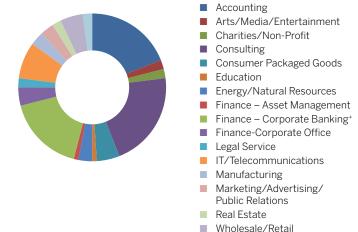

#### Distribution of Industries for HBA Class of 2013

#### HBA2 Class of 2013

Base salary ranged from \$32,000 – \$95,000, with a median salary of \$55,000 and where other compensation was offered, other compensation ranged from \$750 – \$93,000

| Industry                                   |      | Base Salary (\$)  |          | Other Compensation (\$) |          |     |
|--------------------------------------------|------|-------------------|----------|-------------------------|----------|-----|
|                                            | %    | Range             | Median   | Range                   | Median   | %   |
| Accounting                                 | 19%  | \$32,000-\$55,000 | \$45,000 | Not enough data         |          |     |
| Arts/Media/Entertainment                   | 2%   | Not enough data   |          |                         |          |     |
| Charities/Non-Profit                       | 2%   | Not enough data   |          |                         |          |     |
| Consulting                                 | 21%  | \$44,000-\$90,000 | \$64,399 | \$750-\$20,000          | \$ 6,986 | 56% |
| Consumer Packaged Goods                    | 5%   | \$40,000-\$65,000 | \$52,900 | \$3,000-\$10,000        | \$6,000  | 70% |
| Education                                  | 1%   | Not enough data   |          |                         |          |     |
| Energy / Natural Resources                 | 3%   | \$54,000-\$80,500 | \$67,300 | Not enough data         |          |     |
| Finance – Asset Management                 | 1%   | Not enough data   |          |                         |          |     |
| Finance – Corporate Banking <sup>+</sup>   | 17%  | \$50,000-\$95,000 | \$75,000 | \$5,000-\$93,000        | \$10,000 | 78% |
| Finance - Corporate Office                 | 4%   | \$48,000-\$70,000 | \$55,500 | Not enough data         |          |     |
| Legal Service                              | 2%   | Not enough data   |          |                         |          |     |
| IT / Telecommunications                    | 8%   | \$50,000-\$75,000 | \$53,000 | \$5,500-\$8,000         | \$8,000  | 18% |
| Manufacturing                              | 3%   | \$45,000-\$56,000 | \$45,000 | Not enough data         |          |     |
| Marketing / Advertising / Public Relations | 3%   | \$40,000-\$59,500 | \$50,000 | Not enough data         |          |     |
| Real Estate                                | 2%   | \$40,000-\$65,000 | \$60,000 | Not enough data         |          |     |
| Wholesale / Retail                         | 5%   | \$40,000-\$60,000 | \$52,000 | Not enough data         |          |     |
| Other+                                     | 2%   | Not enough data   |          |                         |          |     |
| Overall                                    | 100% | \$32,000-\$95,000 | \$55,000 | \$750-\$93,000          | \$8,000  | 38% |