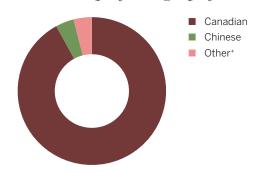

#### Class of 2013 at a Glance

| Total Students in Class | 522 |
|-------------------------|-----|
| Percent Women           | 40% |
| Percent Non-Canadian*   | 8%  |

<sup>\*</sup>as defined by citizenship

# Appendix (Permanent Employment)

| Countries of Citizenship – Other                        | Australia, Cayman Islands, Ecuador, England, India,<br>Korea, Mexico, Netherlands, Russian Federation,<br>Syrian Arab, United Kingdom, United States and<br>Viet Nam. |
|---------------------------------------------------------|-----------------------------------------------------------------------------------------------------------------------------------------------------------------------|
| Offers Accepted by Geography – Canada – Ontario – Other | Kitchener, London and Ottawa.                                                                                                                                         |
| Offers Accepted by Geography – Other                    | Cayman Islands and Trinidad.                                                                                                                                          |
| Source of Opportunity – School Facilitated Other        | Law School Recruiting.                                                                                                                                                |
| Source of Opportunity – Student Facilitated Other       | Internet, Company Websites, Executive Search Firms, and Newspaper Postings.                                                                                           |
| Industry – Finance – Corporate Banking                  | Investment Banking, Sales & Trading and Equity Research.                                                                                                              |
| Industry – Other                                        | Government, Healthcare, Leisure and Logistics.                                                                                                                        |
| Function – Finance – Corporate Banking                  | Investment Banking, Sales & Trading and Equity Research.                                                                                                              |
| Function - Finance - Other                              | Asset Management, Insurance and Retail Banking.                                                                                                                       |
| Function – Other                                        | General Management, Human Resources and Legal Services.                                                                                                               |