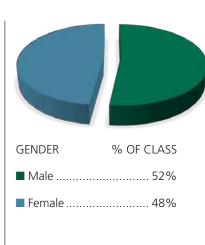

--------------------|------------|
| Actively Seeking Employment | 86%        |
| Not Seeking Employment      | 4%         |
| Reporting Rate*             | 90%        |
| No Information Provided     | 10%        |

<sup>\*</sup>Information gathered from job reporting survey and student resumes.

| Source of Offer         | % of Offers |
|-------------------------|-------------|
| Student Facilitated**   | 44%         |
| School Facilitated**    | 51%         |
| No Information Provided | 5%          |

\*See appendix for details

### Demographics

### Birth Country



#### BIRTH COUNTRY % OF CLASS

| ■ Canada74%     |
|-----------------|
| ■ China14%      |
| ■ India         |
| ■ United States |
| ■ Korea1%       |
| ■ Poland1%      |

■ Other\*......6%

#### Citizenship



#### Gender



\*See appendix for details

### Compensation by Industry

### Average Weekly Salary \$789

| Industry - Base Salary                  | % of Offers | Mean                       | Median         | High    | Low   |
|-----------------------------------------|-------------|----------------------------|----------------|---------|-------|
| Accounting                              | 12%         | \$804                      | \$850          | \$1,000 | \$400 |
| Consulting                              | 9%          | \$806                      | \$680          | \$1,080 | \$590 |
| Consumer Packaged Goods                 | 4%          | \$630                      | \$620          | \$800   | \$520 |
| Education                               | 3%          | \$513                      | \$513