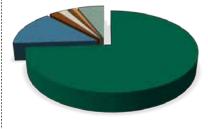

### Birth Country

#### BIRTH COUNTRY % OF CLASS

| ■ Canada74%     |
|-----------------|
| ■ China14%      |
| ■ India         |
| ■ United States |
| ■ Korea1%       |
| ■ Poland1%      |

■ Other\*......6%