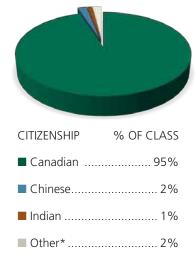

ss |
|-----------------------------|------------|
| Actively Seeking Employment | 86%        |
| Not Seeking Employment      | 4%         |
| Reporting Rate*             | 90%        |
| No Information Provided     | 10%        |

<sup>\*</sup>Information gathered from job reporting survey and student resumes.

| Source of Offer         | % of Offers |
|-------------------------|-------------|
| Student Facilitated**   | 44%         |
| School Facilitated**    | 51%         |
| No Information Provided | 5%          |

\*See appendix for details

### Demographics

### Birth Country



#### BIRTH COUNTRY % OF CLASS

| ■ Canada74%     |
|-----------------|
| ■ China14%      |
| ■ India         |
| ■ United States |
| ■ Korea1%       |
| ■ Poland1%      |

■ Other\*......6%

#### Citizenship



#### Gender



\*See appendix for details

### Compensation by Industry

### Average Weekly Salary \$789

| Industry - Base Salary                  | % of Offers | Mean                       | Median         | High    | Low   |
|-----------------------------------------|-------------|----------------------------|----------------|---------|-------|
| Accounting                              | 12%         | \$804                      | \$850          | \$1,000 | \$400 |
| Consulting                              | 9%          | \$806                      | \$680          | \$1,080 | \$590 |
| Consumer Packaged Goods                 | 4%          | \$630                      | \$620          | \$800   | \$520 |
| Education                               | 3%          | \$513