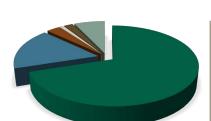

ob Status               | % of Job Seekers |
|--------------------------|------------------|
| Received Offer(s)        | 96%              |
| Still Seeking Employment | 4%               |

| Reporting Information       | % of Class |
|-----------------------------|------------|
| Actively Seeking Employment | 90%        |
| Not Seeking Employment      | 3%         |
| Reporting Rate*             | 93%        |
| No Information Provided     | 7%         |

<sup>\*</sup>Information gathered from job reporting survey and student resumes.

| Source of Offer         | % of Offers |
|-------------------------|-------------|
| Student Facilitated*    | 44%         |
| School Facilitated*     | 53%         |
| No Information Provided | 3%          |

\*See appendix for details

### Demographics



Birth Country







<sup>\*</sup>See appendix for details

### Compensation by Industry

### Average Weekly Salary \$900

| Industry - Base Salary                     | % of Offers | Mean                       | Median  | High    | Low   |
|--------------------------------------------|-------------|----------------------------|---------|---------|-------|
| Accounting                                 | 12%         | \$928                      | \$850   | \$1,700 | \$600 |
| Consulting                                 | 8%          | \$933                      | \$981   | \$1,200 | \$400 |
| Consumer Packaged Goods                    | 2%          | \$769                      | \$769   | \$770   | \$768 |
| Energy/Resources                           | 5%          | \$952