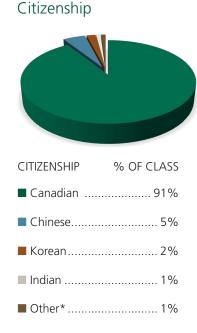

| % of Job Seekers |
|--------------------------|------------------|
| Received Offer(s)        | 96%              |
| Still Seeking Employment | 4%               |

| Reporting Information       | % of Class |
|-----------------------------|------------|
| Actively Seeking Employment | 90%        |
| Not Seeking Employment      | 3%         |
| Reporting Rate*             | 93%        |
| No Information Provided     | 7%         |

<sup>\*</sup>Information gathered from job reporting survey and student resumes.

| Source of Offer         | % of Offers |
|-------------------------|-------------|
| Student Facilitated*    | 44%         |
| School Facilitated*     | 53%         |
| No Information Provided | 3%          |

\*See appendix for details

### Demographics



Birth Country







<sup>\*</sup>See appendix for details

### Compensation by Industry

### Average Weekly Salary \$900

| Industry - Base Salary                     | % of Offers | Mean                       | Median  | High    | Low   |
|--------------------------------------------|-------------|----------------------------|---------|---------|-------|
| Accounting                                 | 12%         | \$928                      | \$850   | \$1,700 | \$600 |
| Consulting                                 | 8%          | \$933                      | \$981   | \$1,200 | \$400 |
| Consumer Packaged Goods                    | 2%          | \$769                      | \$769   | \$770   | \$768 |
| Energy/Resources                           | 5%          | \$952                      | \$1,000 | \$1,