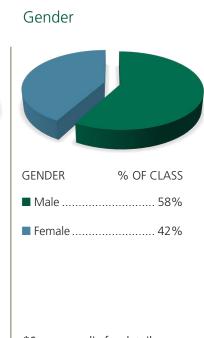

| % of Job Seekers |
|--------------------------|------------------|
| Received Offer(s)        | 96%              |
| Still Seeking Employment | 4%               |

| Reporting Information       | % of Class |
|-----------------------------|------------|
| Actively Seeking Employment | 90%        |
| Not Seeking Employment      | 3%         |
| Reporting Rate*             | 93%        |
| No Information Provided     | 7%         |

<sup>\*</sup>Information gathered from job reporting survey and student resumes.

| Source of Offer         | % of Offers |
|-------------------------|-------------|
| Student Facilitated*    | 44%         |
| School Facilitated*     | 53%         |
| No Information Provided | 3%          |

\*See appendix for details

### Demographics



Birth Country







<sup>\*</sup>See appendix for details

### Compensation by Industry

### Average Weekly Salary \$900

| Industry - Base Salary                     | % of Offers | Mean                       | Median  | High    | Low   |
|--------------------------------------------|-------------|----------------------------|---------|---------|-------|
| Accounting                                 | 12%         | \$928                      | \$850   | \$1,700 | \$600 |
| Consulting                                 | 8%          | \$933                      | \$981   | \$1,200 | \$400 |
| Consumer Packaged Goods                    | 2%          | \$769                      | \$769   | \$770   | \$768 |
| Energy/Resources                           | 5%          | \$952                      | \$1,000 | \$1,03