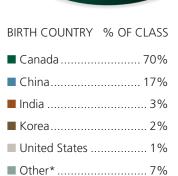

| % of Job Seekers |
|--------------------------|------------------|
| Received Offer(s)        | 96%              |
| Still Seeking Employment | 4%               |

| Reporting Information       | % of Class |
|-----------------------------|------------|
| Actively Seeking Employment | 90%        |
| Not Seeking Employment      | 3%         |
| Reporting Rate*             | 93%        |
| No Information Provided     | 7%         |

<sup>\*</sup>Information gathered from job reporting survey and student resumes.

| Source of Offer         | % of Offers |
|-------------------------|-------------|
| Student Facilitated*    | 44%         |
| School Facilitated*     | 53%         |
| No Information Provided | 3%          |

\*See appendix for details

### Demographics



Birth Country







<sup>\*</sup>See appendix for details

### Compensation by Industry

### Average Weekly Salary \$900

| Industry - Base Salary                     | % of Offers | Mean                       | Median  | High    | Low   |
|--------------------------------------------|-------------|----------------------------|---------|---------|-------|
| Accounting                                 | 12%         | \$928                      | \$850   | \$1,700 | \$600 |
| Consulting                                 | 8%          | \$933                      | \$981   | \$1,200 | \$400 |
| Consumer Packaged Goods                    | 2%          | \$769                      | \$769   | \$770   | \$768 |
| Energy/Resources                           | 5%          | \$952                      | \$1,000 | \$