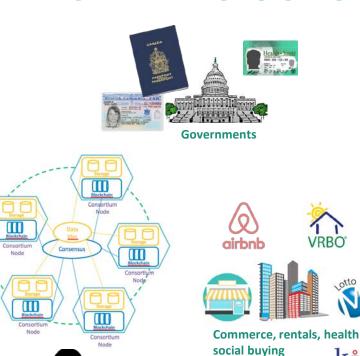

#### Cons

 New - open standards needed

SECUREKEY BLOCKCHAIN IDENTITY AND ATTRIBUTE SHARING NETWORK BUILT ON HYPERLEDGER FABRIC