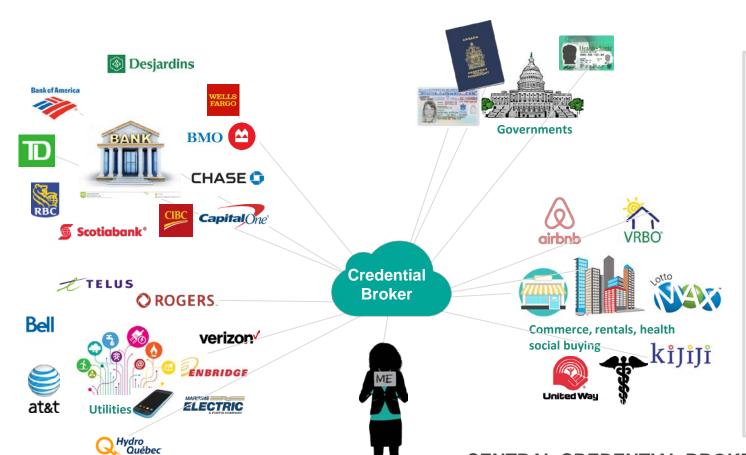

### Cons

- Honest but Curious
- Single Point of Failure
- Often requires or builds honeypots of data (big fraud target)
- User Tracking
- Central mapping opens the data – relying on controls

**CENTRAL CREDENTIAL BROKER** 