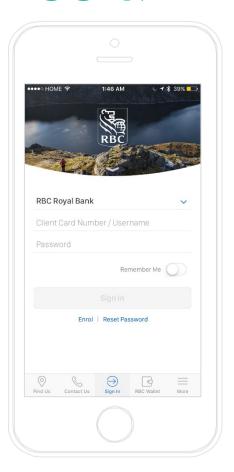

# FRICTIONLESS YOU ARE YOU

with efficiency, privacy and security

# "YOU ARE YOU" WITH EFFICIENCY, PRIVACY & SECURITY

- Putting consumer in middle
- Frictionless experiences
- Strong ID Validation Multiple sources
- Strong Auth:

   What I know
   What I have

   What I am
- Privacy first