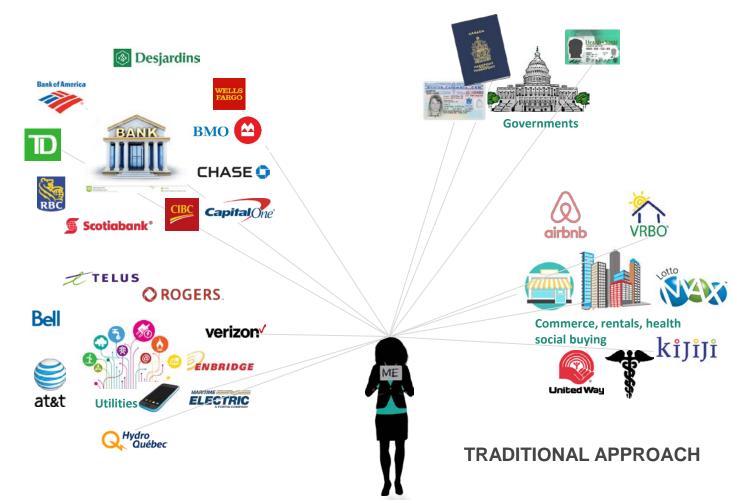

### **CHALLENGES FOR BROKERING SOLUTIONS**

### **Pros**

- Consumer is in the middle
- Provider of Claims doesn't know where they are shared

### Cons

- Lots of work and Friction
- Lots of Opportunity for Fraud
- When parties connect directly each knows about the other