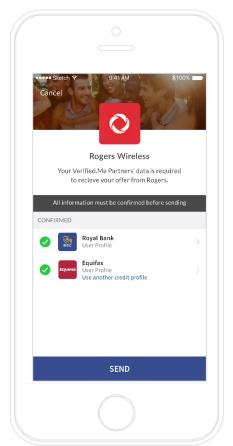

# AN ECOSYSTEM

e.g.

**Background Checks** 

Typically Banks, Telco, Government, Credit Agency, Schools, Background Checks

Scotiabank°

TransUnion

Typically Banks, Telco, Government, Schools, Health, Social Economy and lots more