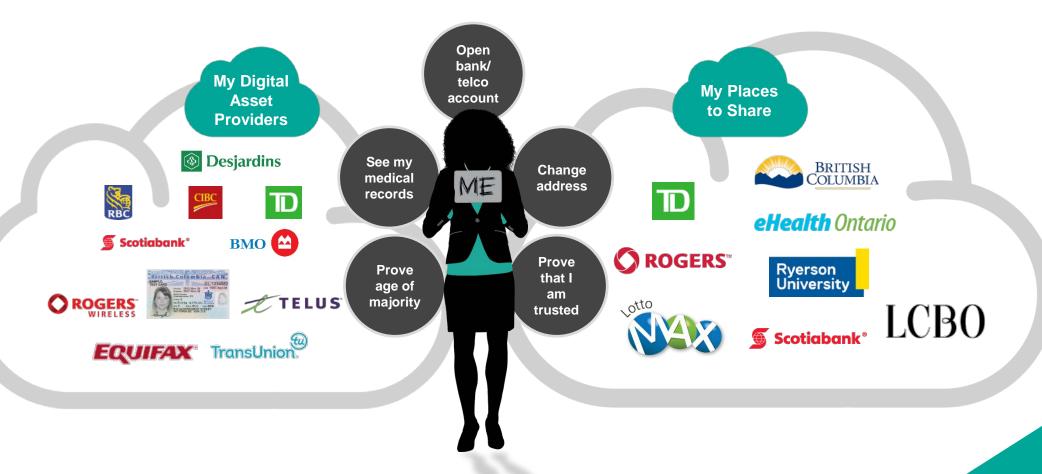

## **DIGITAL ASSETS AND DESTINATIONS**

# AN ECOSYSTEM

e.g.

**Background Checks** 

Typically Banks, Telco, Government, Credit Agency, Schools, Background Checks

Scotiabank°

TransUnion

Typically Banks, Telco, Government, Schools, Health, Social Economy and lots more