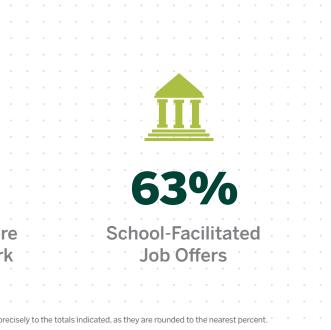

Graduate Facilitated includes: Networking, Internet, Company Websites, Executive Search Firms and Newspaper Postings, Previous Employer, Pre-Ivey. Due to rounding, numbers presented throughout this report may not add up precisely to the totals indicated, as they are rounded to the nearest percent.