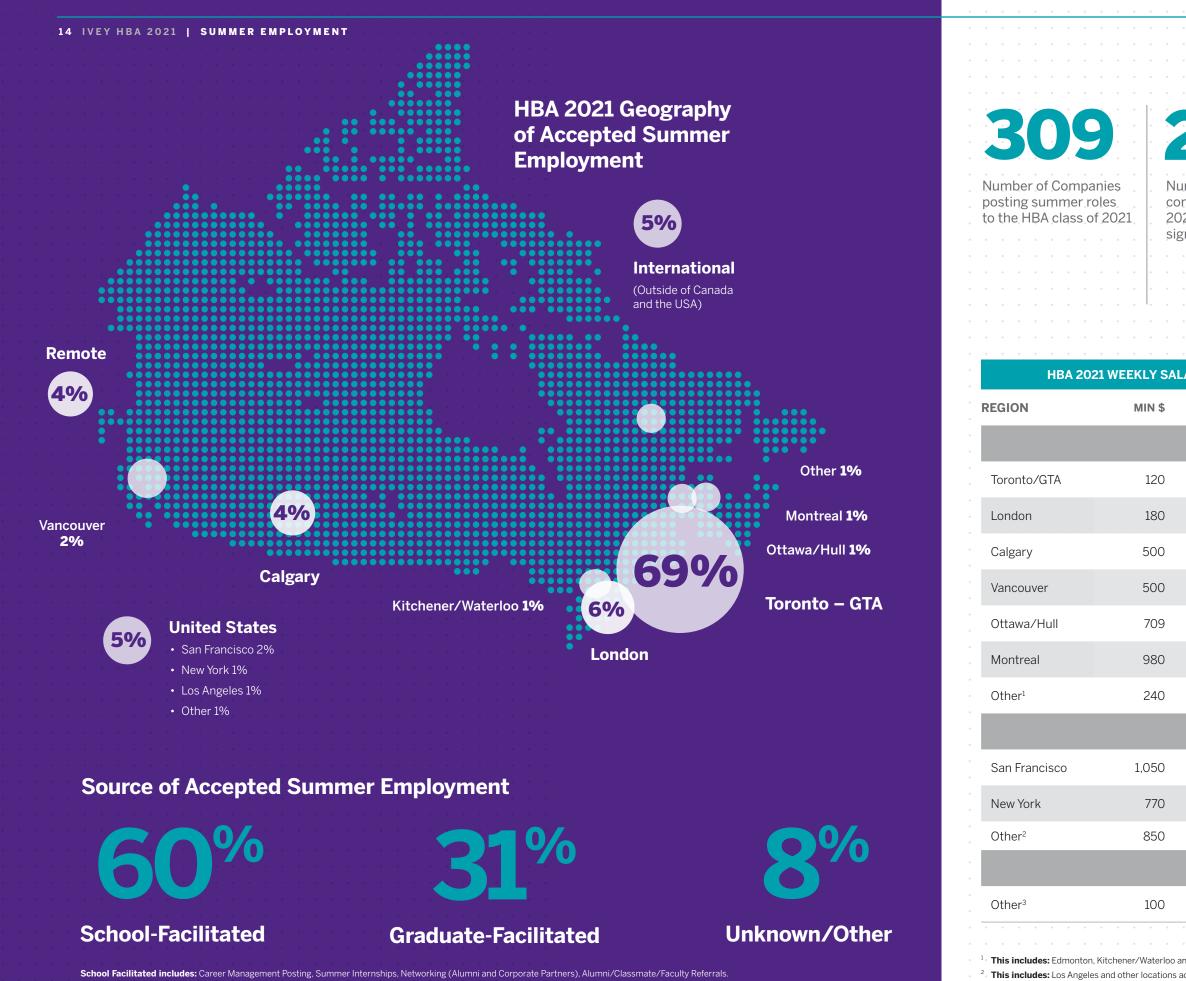

#### HBA 2021 WEEKLY SALARY BY GEOGRAPHY | SUMMER

| C                                                                                                                                                                                                                                                                      | ANADA                                                                                     |                                                                                                                                                                                                                                                                                                                                    |                                                                                                                                                                                                                                                                                                                                                                                               |  |  |  |  |  |
|------------------------------------------------------------------------------------------------------------------------------------------------------------------------------------------------------------------------------------------------------------------------|-------------------------------------------------------------------------------------------|------------------------------------------------------------------------------------------------------------------------------------------------------------------------------------------------------------------------------------------------------------------------------------------------------------------------------------|-----------------------------------------------------------------------------------------------------------------------------------------------------------------------------------------------------------------------------------------------------------------------------------------------------------------------------------------------------------------------------------------------|--|--|--|--|--|
| 120                                                                                                                                                                                                                                                                    | 3,846                                                                                     | 1,089                                                                                                                                                                                                                                                                                                                              | 960                                                                                                                                                                                                                                                                                                                                                                                           |  |  |  |  |  |
| 180                                                                                                                                                                                                                                                                    | 975                                                                                       | 665                                                                                                                                                                                                                                                                                                                                | 700                                                                                                                                                                                                                                                                                                                                                                                           |  |  |  |  |  |
| 500                                                                                                                                                                                                                                                                    | 1,979                                                                                     | 1,241                                                                                                                                                                                                                                                                                                                              | 1,188                                                                                                                                                                                                                                                                                                                                                                                         |  |  |  |  |  |
| 500                                                                                                                                                                                                                                                                    | 1,500                                                                                     | 931                                                                                                                                                                                                                                                                                                                                | 758                                                                                                                                                                                                                                                                                                                                                                                           |  |  |  |  |  |
| 709                                                                                                                                                                                                                                                                    | 1,080                                                                                     | 873                                                                                                                                                                                                                                                                                                                                | 852                                                                                                                                                                                                                                                                                                                                                                                           |  |  |  |  |  |
| 980                                                                                                                                                                                                                                                                    | 1,200                                                                                     | 1,060                                                                                                                                                                                                                                                                                                                              | 1,000                                                                                                                                                                                                                                                                                                                                                                                         |  |  |  |  |  |
| 240                                                                                                                                                                                                                                                                    | 2,000                                                                                     | 917                                                                                                                                                                                                                                                                                                                                | 759                                                                                                                                                                                                                                                                                                                                                                                           |  |  |  |  |  |
|                                                                                                                                                                                                                                                                        | USA                                                                                       |                                                                                                                                                                                                                                                                                                                                    |                                                                                                                                                                                                                                                                                                                                                                                               |  |  |  |  |  |
| 1,050                                                                                                                                                                                                                                                                  | 3,160                                                                                     | 2,104                                                                                                                                                                                                                                                                                                                              | 2,201                                                                                                                                                                                                                                                                                                                                                                                         |  |  |  |  |  |
| 770                                                                                                                                                                                                                                                                    | 2,700                                                                                     | 1,517                                                                                                                                                                                                                                                                                                                              | 1,080                                                                                                                                                                                                                                                                                                                                                                                         |  |  |  |  |  |
| 850                                                                                                                                                                                                                                                                    | 4,000                                                                                     | 1,768                                                                                                                                                                                                                                                                                                                              | 1,088                                                                                                                                                                                                                                                                                                                                                                                         |  |  |  |  |  |
|                                                                                                                                                                                                                                                                        |                                                                                           |                                                                                                                                                                                                                                                                                                                                    |                                                                                                                                                                                                                                                                                                                                                                                               |  |  |  |  |  |
| 100                                                                                                                                                                                                                                                                    | 4,000                                                                                     | 1,358                                                                                                                                                                                                                                                                                                                              | 1,000                                                                                                                                                                                                                                                                                                                                                                                         |  |  |  |  |  |
| <ol> <li>This includes: Edmonton, Kitchener/Waterloo and other locations across Canada:</li> <li>This includes: Los Angeles and other locations across the USA.</li> <li>This includes: locations outside of Canada and the USA, as well as remote workers.</li> </ol> |                                                                                           |                                                                                                                                                                                                                                                                                                                                    |                                                                                                                                                                                                                                                                                                                                                                                               |  |  |  |  |  |
|                                                                                                                                                                                                                                                                        | 120<br>180<br>500<br>500<br>709<br>980<br>240<br>240<br>1,050<br>770<br>850<br>850<br>100 | 120       3,846         180       975         500       1,979         500       1,500         709       1,080         980       1,200         240       2,000         1,050       3,160         1,050       3,160         1,050       4,000         100       4,000         Kitchener/Waterloo and other locations across the USA. | 120       3,846       1,089         180       975       665         500       1,979       1,241         500       1,500       931         709       1,080       873         980       1,200       1,060         240       2,000       917         1,050       3,160       2,104         1,050       3,160       1,517         850       4,000       1,517         100       4,000       1,358 |  |  |  |  |  |