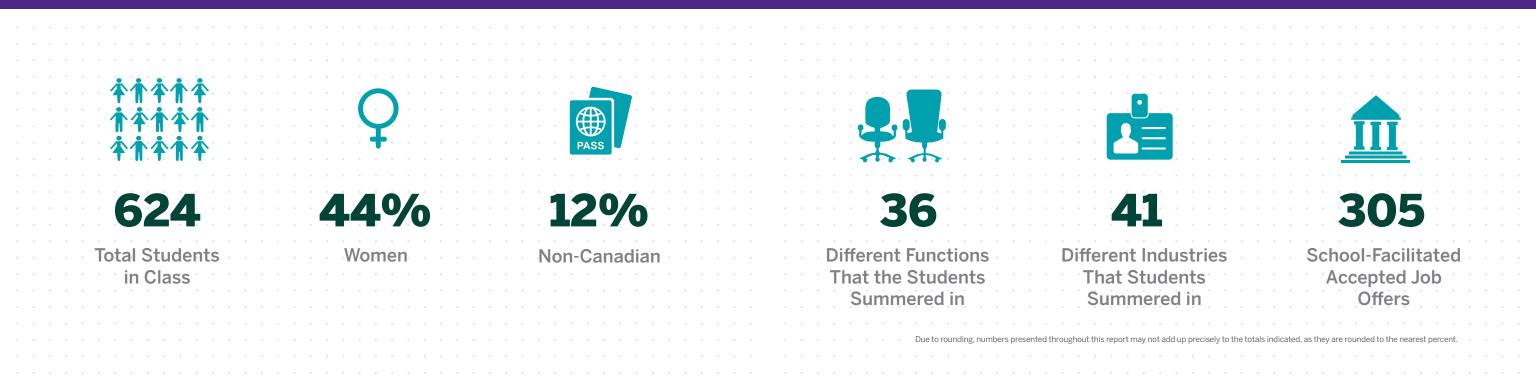

## HBA 2020 Citizenship by Geography

| • • • •   |                                       | • • • • • •   |                   |                                       | • • • • • • • • • • • •       |                      |                                                             |
|-----------|---------------------------------------|---------------|-------------------|---------------------------------------|-------------------------------|----------------------|-------------------------------------------------------------|
|           | · · · · · · · ·                       |               | · · · · · · · ·   | · · · · · · · ·                       | · · · · · · · · · · · · · · · |                      | · · · · · · · · · · · · · · · · · · ·                       |
| • • • •   |                                       |               |                   | • • • • • • • •                       |                               |                      |                                                             |
| • • • •   | - 〒 N 〒 N<br>- 本 本 本                  |               |                   |                                       |                               |                      |                                                             |
| · · · · · | ~~~~~~~~~~~~~~~~~~~~~~~~~~~~~~~~~~~~~ |               | Ť                 | · · · · · · · · · ·                   | PASS                          |                      |                                                             |
|           |                                       |               |                   |                                       |                               |                      |                                                             |
| • • • •   | 583                                   | 8             | 47%               | <b>D</b>                              | 10%                           | 31%                  | 31                                                          |
| • • • •   | Total Stude                           |               | Women             | · · · · · · · · · · · · · · · · · · · | Non-Canadian                  | Pursue Dual          | Industries Where<br>Graduates Work                          |
|           | in Class                              |               |                   |                                       |                               | Degrees              | Graduates work                                              |
| • • • •   |                                       |               |                   |                                       | • • • • • • • • • • • •       |                      |                                                             |
| • • • •   | · · · · · · · ·                       | · · · · · · · | · · · · · · · · · | · · · · · · · · ·                     |                               | Due to rounding; nur | nbers presented throughout this report may not add up preci |
|           |                                       |               |                   |                                       |                               |                      |                                                             |