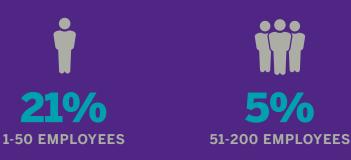

# Class of 2021 summer employment at a glance

of those seeking received an offer

based on a 95%

reporting rate

5%

**501-1.000 EMPLOYEES** 

...... 15% 1.001-5.000 EMPLOYEES

35% 10.000+ EMPLOYEES