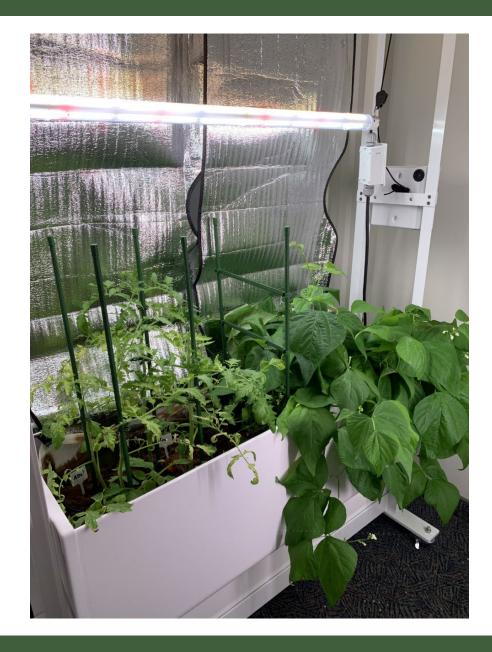

# Agrotunnel Agrivoltaics Hybrid for Sustainable Food Production

### Manufacturing Locations

Ontario, Canada Michigan, USA Florida, USA Asia

Pack density for shipping: 2 MW on 3 Containers or 0.67MW/Container

Focus #3 – Moveable & easy to deploy

Focus #4 – High yields of diverse crops