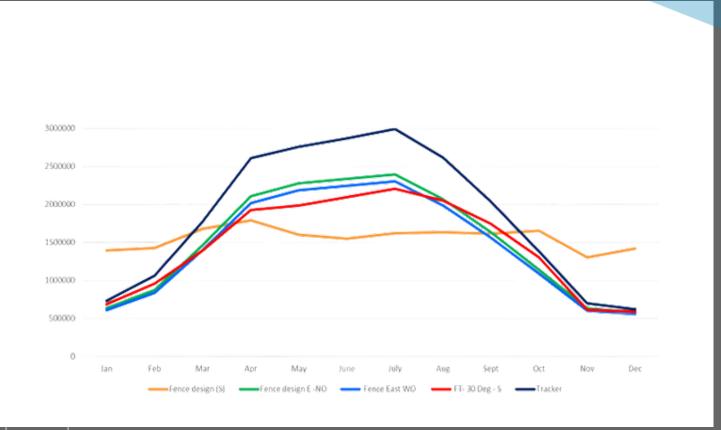

### POWER PRODUCTION DIFFERENCES - VARIOUS DESIGNS

Fixed Tilt 30° Angle Facing South

Fence Type 90º Vertical Facing East (Clear)

Fence Type 90º Vertical Facing South (Clear)

Fence Type 90º Vertical Facing East (Optimized)

Tracker +/- 60º East / West)

## ANNUAL POWER PRODUCTION COMPARISONS

Fixed Tilt 30º Angle Facing South

Fence Type 90º Vertical Facing East (Clear)

Fence Type 90º Vertical Facing South (Clear)

Fence Type 90º Vertical Facing East (Optimized)