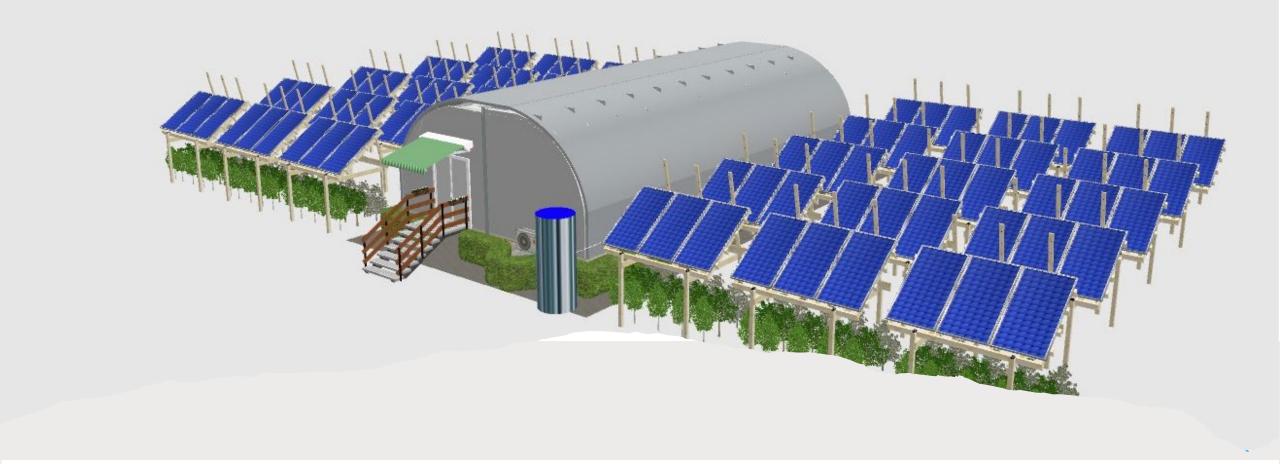

### POWER PRODUCTION DIFFERENCES - VARIOUS DESIGNS



Fixed Tilt 30° Angle Facing South

Fence Type 90º Vertical Facing East (Clear)

Fence Type 90º Vertical Facing South (Clear)

Fence Type 90º Vertical Facing East (Optimized)

Tracker +/- 60º East / West)



## ANNUAL POWER PRODUCTION COMPARISONS



Fixed Tilt 30º Angle Facing South

Fence Type 90º Vertical Facing East (Clear)

Fence Type 90º Vertical Facing South (Clear)

Fence Type 90º Vertical Facing East (Optimized)

Tracker +/- 60º East / West)



### PRODUCTION VS. SALES IN ALBERTA















# Agrotunnel Agrivoltaics Hybrid for Sustainable Food Production































### MANUFACTURING + QUALITY CONTROL PROCESS





#### Manufacturing Capacity

Polar Racking currently has dual source manufacturing for all major components for fixed and ground mount racking.

Our current capacity is:

1.5 GW/year for fixed racking 1.5 GW/year for SAT product line 200 MW for carports 50-70 MW for Agrivoltaic



### Quality Control

Plan

#### **Incoming Material Inspection**

Perform visual inspection, verify sheet thickness and coating thickness.

#### Mill Certificate Verification

Raw material coupons to third-party lab for verification. Fasteners to third-party lab for ultimate tensile strength.

#### **First Article Inspection**

Dimensional report for 5pcs, 100% inspe