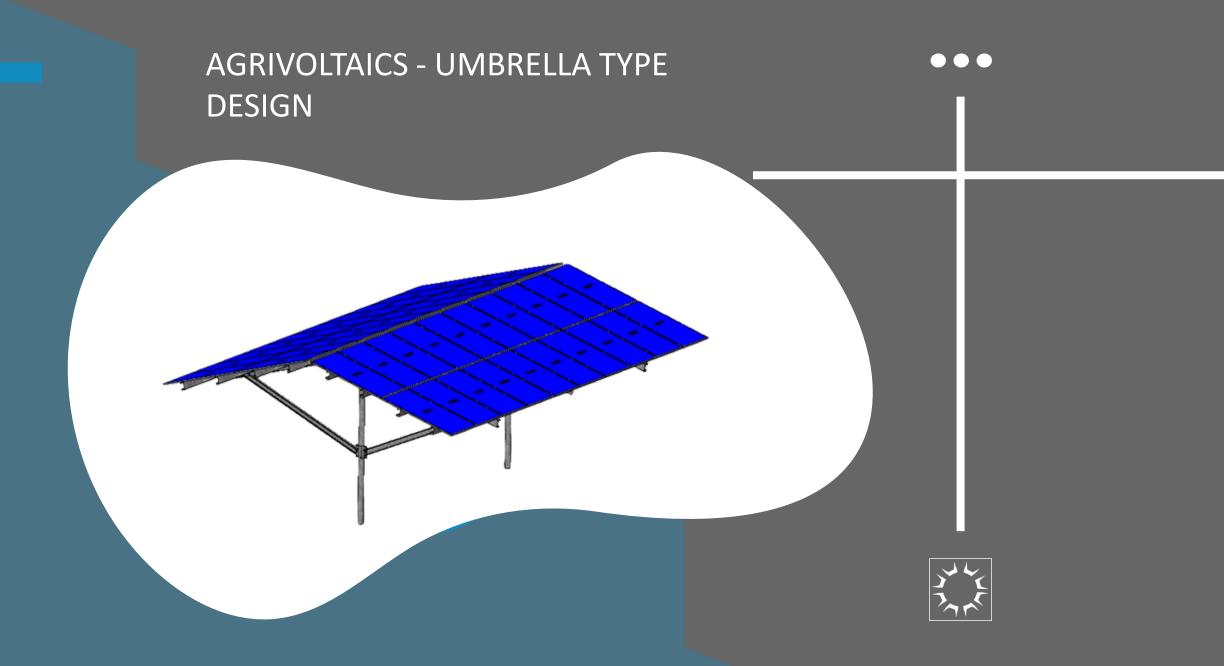

### POWER PRODUCTION DIFFERENCES - VARIOUS DESIGNS



Fixed Tilt 30° Angle Facing South

Fence Type 90º Vertical Facing East (Clear)

Fence Type 90º Vertical Facing South (Clear)

Fence Type 90º Vertical Facing East (Optimized)

Tracker +/- 60º East / West)



## ANNUAL POWER PRODUCTION COMPARISONS



Fixed Tilt 30º Angle Facing South

Fence Type 90º Vertical Facing East (Clear)

Fence Type 90º Vertical Facing South (Clear)

Fence Type 90º Vertical Facing East (Optimized)

Tracker +/- 60º East / West)



### PRODUCTION VS. SALES IN ALBERTA















# Agrotunnel Agrivoltaics Hybrid for Sustainable Food Production































### MANUFACTURING + QUALITY CONTROL PROCESS





#### Manufacturing Capacity

Polar Racking currently has dual source manufacturing for all major components for fixed and ground mount racking.

Our current capacity is:

1.5 GW/year for fixed racking 1.5 GW/year for SAT product line 200 MW for carports 50-70 MW for Agrivoltaic



### Quality Control

Plan

#### **Incoming Material Inspection**

Perform visual inspection, verify sheet thickness and coating thickness.

#### Mill Certificate Verification

Raw material coupons to third-party lab for verification. Fasteners to third-party lab for ultimate tensile strength.

#### **First Article Inspection**

Dimensional report for 5pcs, 100% i