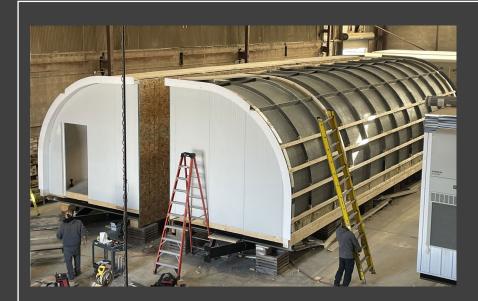

### POWER PRODUCTION DIFFERENCES - VARIOUS DESIGNS



Fixed Tilt 30° Angle Facing South

Fence Type 90º Vertical Facing East (Clear)

Fence Type 90º Vertical Facing South (Clear)

Fence Type 90º Vertical Facing East (Optimized)

Tracker +/- 60º East / West)



## ANNUAL POWER PRODUCTION COMPARISONS



Fixed Tilt 30º Angle Facing South

Fence Type 90º Vertical Facing East (Clear)

Fence Type 90º Vertical Facing South (Clear)

Fence Type 90º Vertical Facing East (Optimized)

Tracker +/- 60º East / West)



### PRODUCTION VS. SALES IN ALBERTA















# Agrotunnel Agrivoltaics Hybrid for Sustainable Food Production































### MANUFACTURING + QUALITY CONTROL PROCESS





#### Manufacturing Capacity

Polar Racking currently has dual source manufacturing for all major components for fixed and ground mount racking.

Our current capacity is:

1.5 GW/year for fixed racking 1.5 GW/year for SAT product line 200 MW for carports 50-70 MW for Agrivoltaic



### Quality Control

Plan

#### **Incoming Material Inspection**

Perform visual inspection, verify sheet thickness and coating thickness.

#### Mill Certificate Verification

Raw material coupons to third-party lab for verification. Fasteners to third-party lab for ultimate tensile strength.

#### **First Article Inspection**

Dimensional report for 5pcs, 100% inspection.



### Manufacturing Locations

Ontario, Canada Michigan, USA Flo