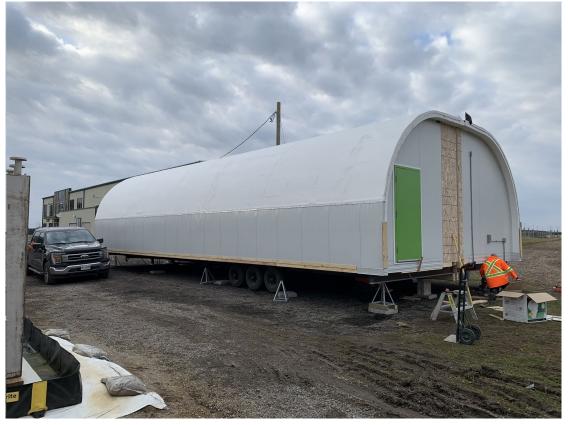

# Agrotunnel Agrivoltaics Hybrid for Sustainable Food Production

### Manufacturing Locations

Ontario, Canada Michigan, USA Florida, USA Asia

Pack density for shipping: 2 MW on 3 Containers or 0.67MW/Container

Focus #3 – Moveable & easy to deploy

Focus #4 – High yields of diverse crops