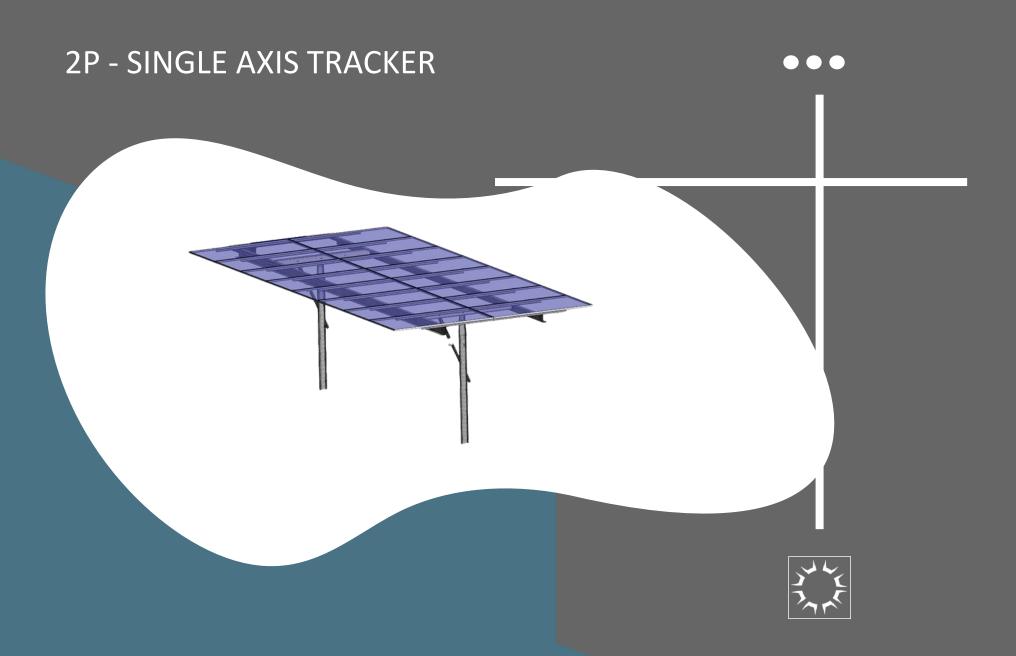

### POWER PRODUCTION DIFFERENCES - VARIOUS DESIGNS



Fixed Tilt 30° Angle Facing South

Fence Type 90º Vertical Facing East (Clear)

Fence Type 90º Vertical Facing South (Clear)

Fence Type 90º Vertical Facing East (Optimized)

Tracker +/- 60º East / West)



## ANNUAL POWER PRODUCTION COMPARISONS



Fixed Tilt 30º Angle Facing South

Fence Type 90º Vertical Facing East (Clear)

Fence Type 90º Vertical Facing South (Clear)

Fence Type 90º Vertical Facing East (Optimized)

Tracker +/- 60º East / West)



### PRODUCTION VS. SALES IN ALBERTA















# Agrotunnel Agrivoltaics Hybrid for Sustainable Food Production































### MANUFACTURING + QUALITY CONTROL PROCESS





#### Manufacturing Capacity

Polar Racking currently has dual source manufacturing for all major components for fixed and ground mount racking.

Our current capacity is:

1.5 GW/year for fixed racking 1.5 GW/year for SAT product line 200 MW for carports 50-70 MW for Agrivoltaic



### Quality Control

Plan

#### **Incoming Material Inspection**

Perform visual inspection, verify sheet thickness and coating thickness.

#### Mill Certificate Verification

Raw material coupons to third-party lab for verification. Fasteners to third-party lab for ultimate tensile strength.

#### **First Article Inspection**

Dimensional report for 5pcs, 100% ins