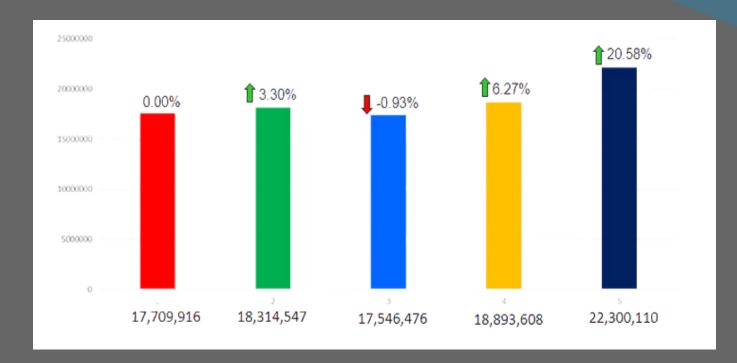

## ANNUAL POWER PRODUCTION COMPARISONS

Fixed Tilt 30º Angle Facing South

Fence Type 90º Vertical Facing East (Clear)

Fence Type 90º Vertical Facing South (Clear)

Fence Type 90º Vertical Facing East (Optimized)

Tracker +/- 60º East / West)