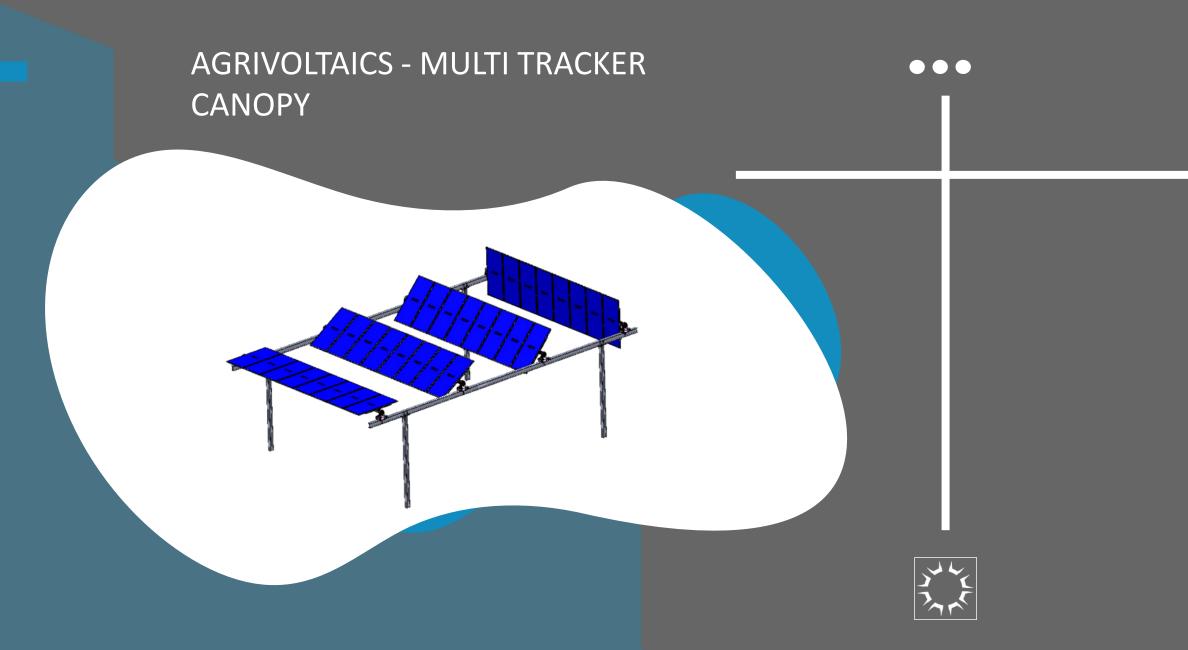

### POWER PRODUCTION DIFFERENCES - VARIOUS DESIGNS



Fixed Tilt 30° Angle Facing South

Fence Type 90º Vertical Facing East (Clear)

Fence Type 90º Vertical Facing South (Clear)

Fence Type 90º Vertical Facing East (Optimized)

Tracker +/- 60º East / West)



## ANNUAL POWER PRODUCTION COMPARISONS



Fixed Tilt 30º Angle Facing South

Fence Type 90º Vertical Facing East (Clear)

Fence Type 90º Vertical Facing South (Clear)

Fence Type 90º Vertical Facing East (Optimized)

Tracker +/- 60º East / West)



### PRODUCTION VS. SALES IN ALBERTA















# Agrotunnel Agrivoltaics Hybrid for Sustainable Food Production































### MANUFACTURING + QUALITY CONTROL PROCESS





#### Manufacturing Capacity

Polar Racking currently has dual source manufacturing for all major components for fixed and ground mount racking.

Our current capacity is:

1.5 GW/year for fixed racking 1.5 GW/year for SAT product line 200 MW for carports 50-70 MW for Agrivoltaic



### Quality Control

Plan

#### **Incoming Material Inspection**

Perform visual inspection, verify sheet thickness and coating thickness.

#### Mill Certificate Verification

Raw material coupons to third-party lab for verification. Fasteners to third-party lab for ultimate tensile strength.

#### **First Article Inspection**

Dimensional report for 5pcs, 100%