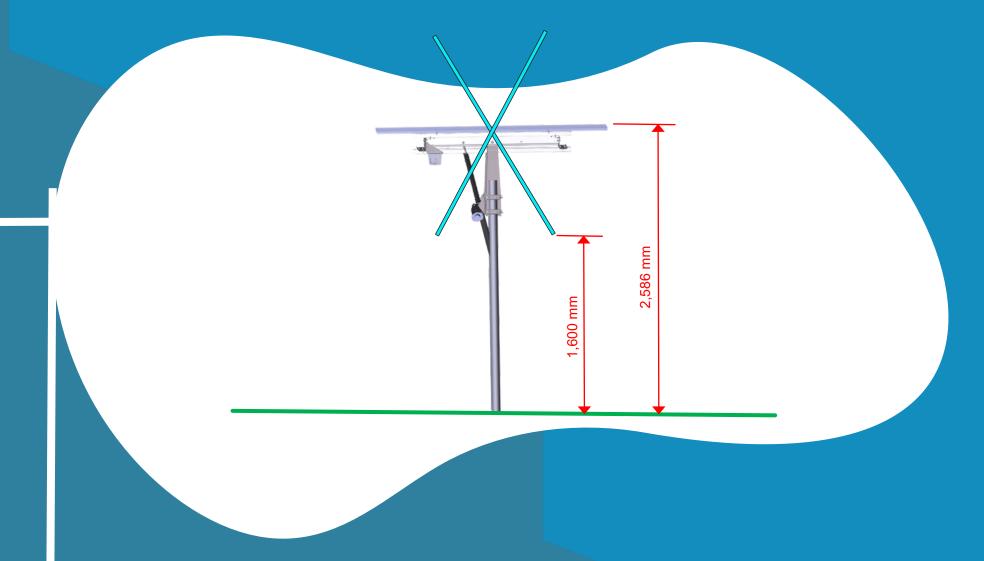

ection**

Perform visual inspection, verify sheet thickness and coating thickness.

#### Mill Certificate Verification

Raw material coupons to third-party lab for verification. Fasteners to third-party lab for ultimate tensile strength.

#### **First Article Inspection**

Dimensional report for 5pcs, 100% inspection.



### Manufacturing Locations

Ontario, Canada Michigan, USA Florida, USA Asia





Pack density for shipping: 2 MW on 3 Containers or 0.67MW/Container









Focus #3 – Moveable & easy to deploy

Focus #4 – High yields of diverse crops







## AGRIVOLTAICS - FENCE TYPE DESIGN - WITHOUT OBSTRUCTIONS





## AGRIVOLTAICS - FENCE TYPE DESIGN - OPTIMIZED



## AGRIVOLTAICS - MULTI TRACKER CANOPY





## AGRIVOLTAICS - UMBRELLA TYPE DESIGN





### 1P - SINGLE AXIS TRACKER





### 2P - SINGLE AXIS TRACKER