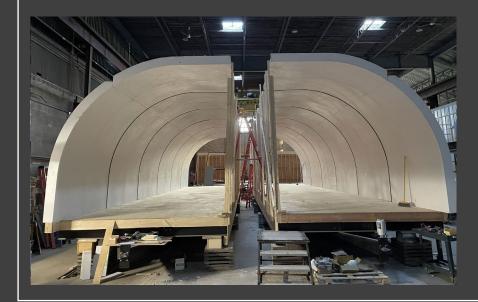

# Agrotunnel Agrivoltaics Hybrid for Sustainable Food Production

### Manufacturing Locations

Ontario, Canada Michigan, USA Florida, USA Asia

Pack density for shipping: 2 MW on 3 Containers or 0.67MW/Container

Focus #3 – Moveable & easy to deploy

Focus #4 – High yields of diverse crops