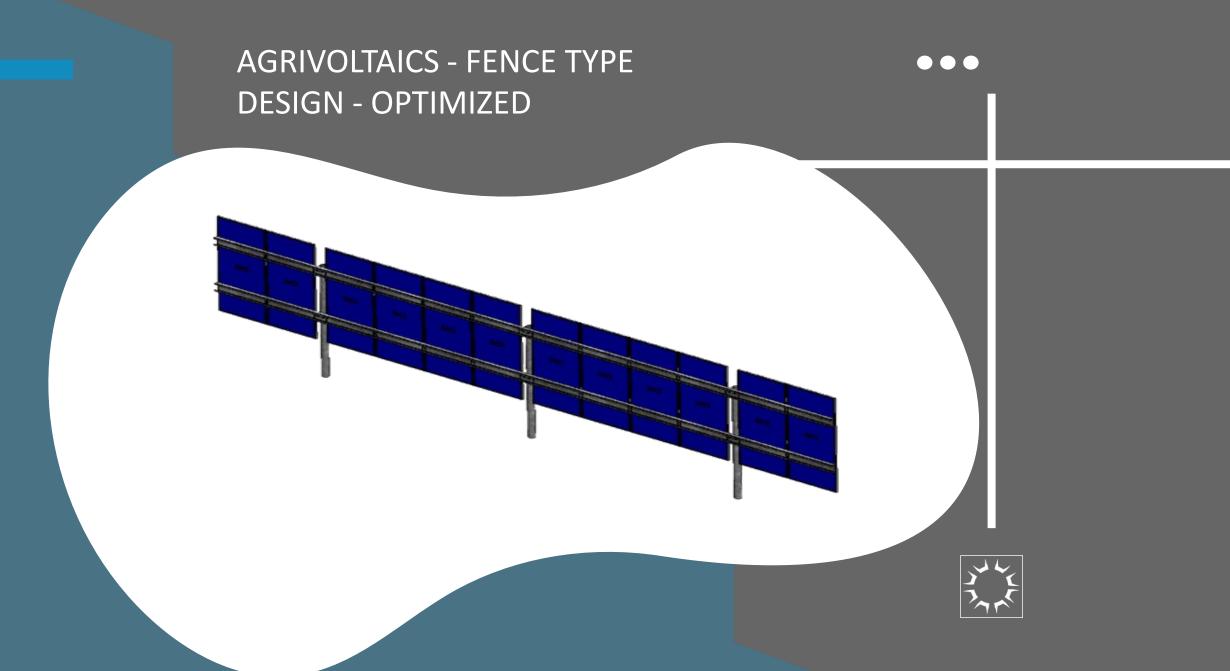

### POWER PRODUCTION DIFFERENCES - VARIOUS DESIGNS



Fixed Tilt 30° Angle Facing South

Fence Type 90º Vertical Facing East (Clear)

Fence Type 90º Vertical Facing South (Clear)

Fence Type 90º Vertical Facing East (Optimized)

Tracker +/- 60º East / West)



## ANNUAL POWER PRODUCTION COMPARISONS



Fixed Tilt 30º Angle Facing South

Fence Type 90º Vertical Facing East (Clear)

Fence Type 90º Vertical Facing South (Clear)

Fence Type 90º Vertical Facing East (Optimized)

Tracker +/- 60º East / West)



### PRODUCTION VS. SALES IN ALBERTA















# Agrotunnel Agrivoltaics Hybrid for Sustainable Food Production































### MANUFACTURING + QUALITY CONTROL PROCESS





#### Manufacturing Capacity

Polar Racking currently has dual source manufacturing for all m