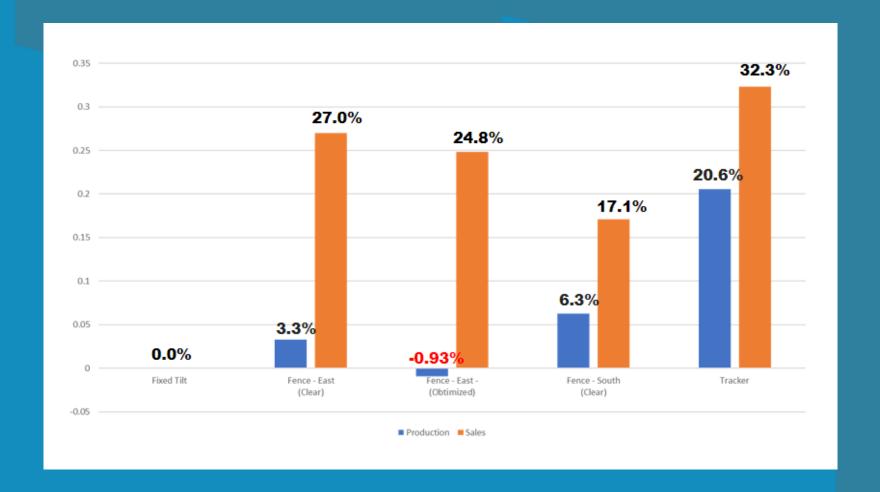

### POWER PRODUCTION DIFFERENCES - VARIOUS DESIGNS



Fixed Tilt 30° Angle Facing South

Fence Type 90º Vertical Facing East (Clear)

Fence Type 90º Vertical Facing South (Clear)

Fence Type 90º Vertical Facing East (Optimized)

Tracker +/- 60º East / West)



## ANNUAL POWER PRODUCTION COMPARISONS



Fixed Tilt 30º Angle Facing South

Fence Type 90º Vertical Facing East (Clear)

Fence Type 90º Vertical Facing South (Clear)

Fence Type 90º Vertical Facing East (Optimized)

Tracker +/- 60º East / West)



### PRODUCTION VS. SALES IN ALBERTA















# Agrotunnel Agrivoltaics Hybrid for Sustainable Food Production































### MANUFACTURING + QUALITY CONTROL PROCESS





#### Manufacturing Capacity

Polar Racking currently has dual source manufacturing for all major components for fixed and ground mount racking.

Our current capacity is:

1.5 GW/year for fixed racking 1.5 GW/year for SAT product line 200 MW for carports 50-70 MW for Agrivoltaic



### Quality Control

Plan

#### **Incoming Material Inspection**

Perform visual inspection, verify sheet thickness and coating thickness.

#### Mill Certificate Verification

Raw material coupons to third-party lab for verification. Fasteners to third-party lab for ultimate tensile strength.

#### **First Article Inspection**

Dimensional report for 5pcs,