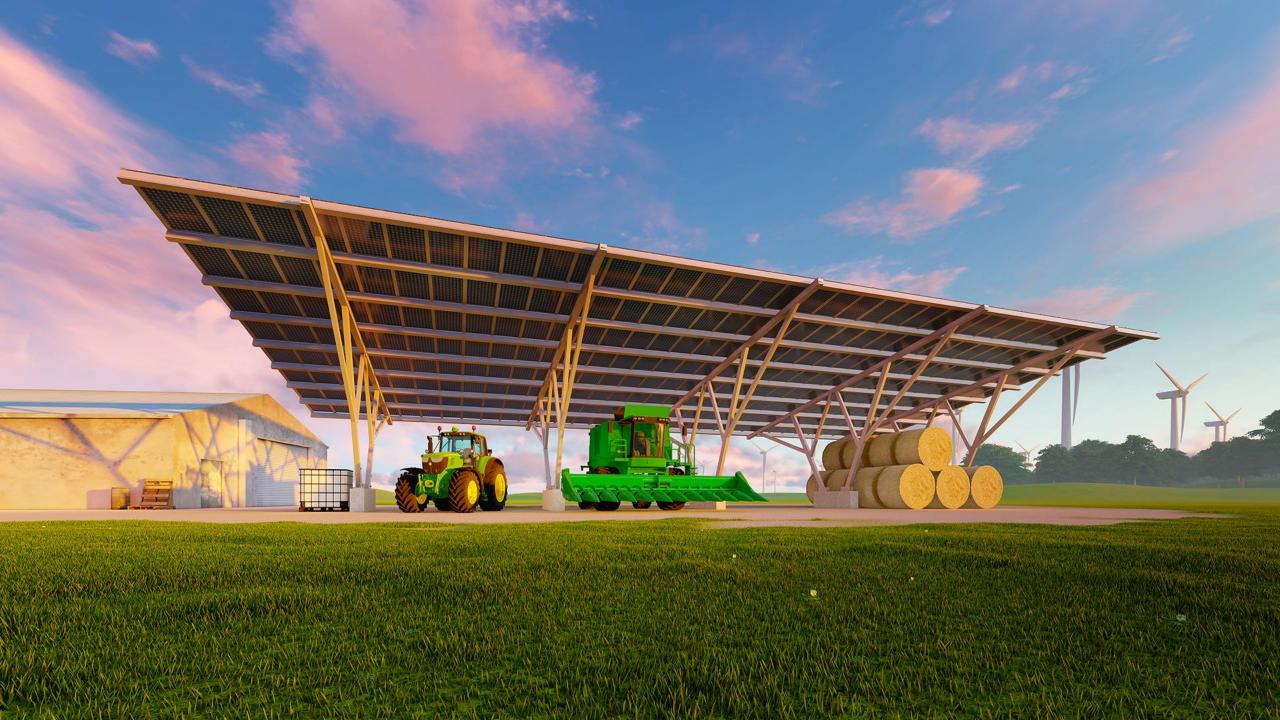

### POWER PRODUCTION DIFFERENCES - VARIOUS DESIGNS



Fixed Tilt 30° Angle Facing South

Fence Type 90º Vertical Facing East (Clear)

Fence Type 90º Vertical Facing South (Clear)

Fence Type 90º Vertical Facing East (Optimized)

Tracker +/- 60º East / West)



## ANNUAL POWER PRODUCTION COMPARISONS



Fixed Tilt 30º Angle Facing South

Fence Type 90º Vertical Facing East (Clear)

Fence Type 90º Vertical Facing South (Clear)

Fence Type 90º Vertical Facing East (Optimized)

Tracker +/- 60º East / West)



### PRODUCTION VS. SALES IN ALBERTA















# Agrotunnel Agrivoltaics Hybrid for Sustainable Food Production































### MANUFACTURING + QUALITY CONTROL PROCESS





#### Manufacturing Capacity

Polar Racking currently has dual source manufacturing for all major components for fixed and ground mount racking.

Our current capacity is:

1.5 GW/year for fixed racking 1.5 GW/year for SAT product line 200 MW for carports 50-70 MW for Agrivoltaic



### Quality Control

Plan

#### **Incoming Material Inspection**

Perform visual inspection, verify sheet thickness and coating thickness.

#### Mill Certificate Verification

Raw material coupons to third-party lab for verification. Fasteners to third-party lab for ultimate tensile strength.

#### **First Article Inspection**

Dimensional report for 5pcs, 100% inspection.



### Manufacturing Locations

Ontario, Canada Michigan, USA Florida, USA Asia