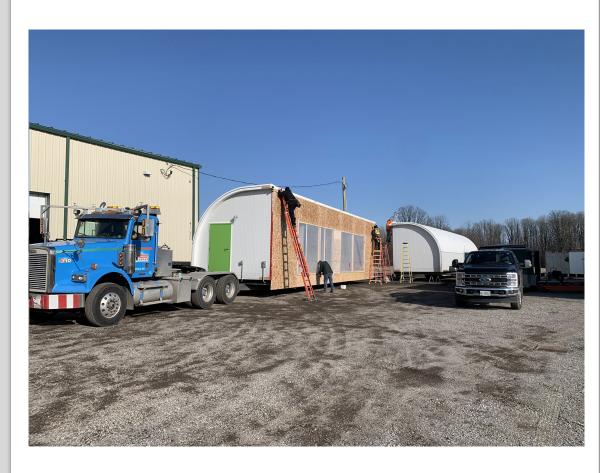

# Agrotunnel Agrivoltaics Hybrid for Sustainable Food Production

### Manufacturing Locations

Ontario, Canada Michigan, USA Florida, USA Asia

Pack density for shipping: 2 MW on 3 Containers or 0.67MW/Container

Focus #3 – Moveable & easy to deploy

Focus #4 – High yields of diverse crops