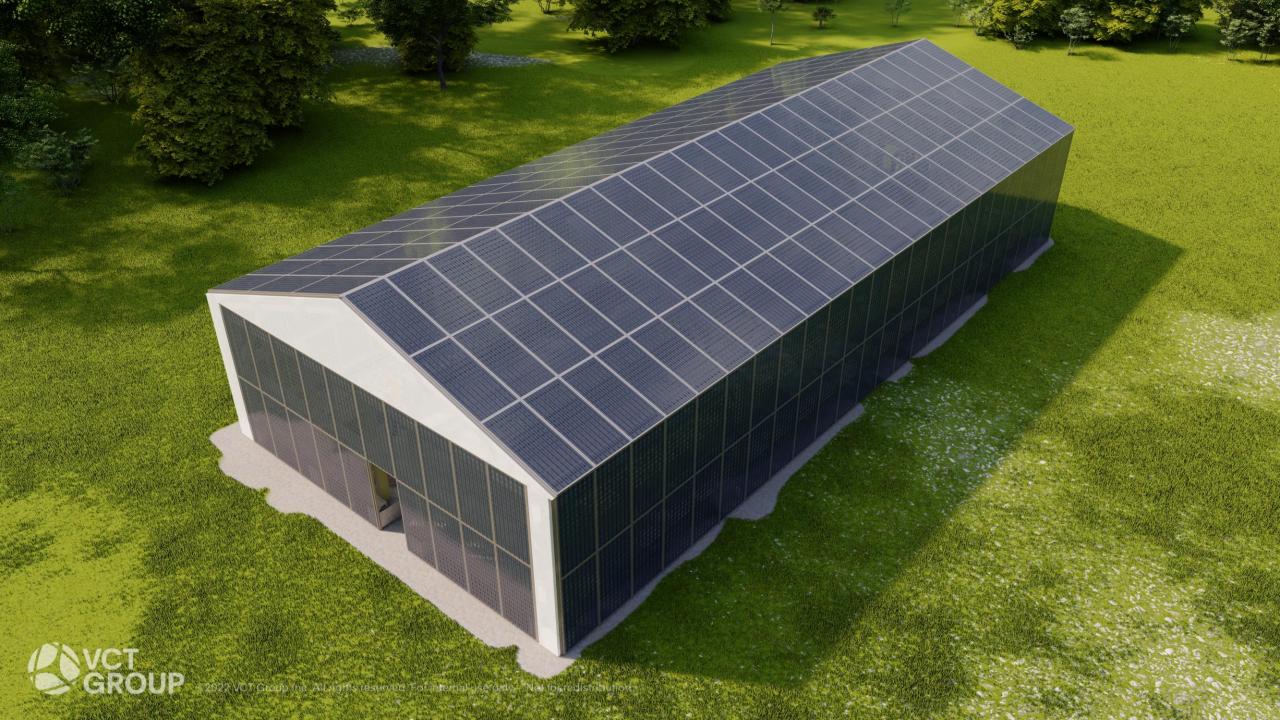

### POWER PRODUCTION DIFFERENCES - VARIOUS DESIGNS



Fixed Tilt 30° Angle Facing South

Fence Type 90º Vertical Facing East (Clear)

Fence Type 90º Vertical Facing South (Clear)

Fence Type 90º Vertical Facing East (Optimized)

Tracker +/- 60º East / West)



## ANNUAL POWER PRODUCTION COMPARISONS



Fixed Tilt 30º Angle Facing South

Fence Type 90º Vertical Facing East (Clear)

Fence Type 90º Vertical Facing South (Clear)

Fence Type 90º Vertical Facing East (Optimized)

Tracker +/- 60º East / West)



### PRODUCTION VS. SALES IN ALBERTA















# Agrotunnel Agrivoltaics Hybrid for Sustainable Food Production































### MANUFACTURING + QUALITY CONTROL PROCESS





#### Manufacturing Capacity

Polar Racking currently has dual source manufacturing for all major components for fixed and ground mount racking.

Our current capacity is:

1.5 GW/year for fixed racking 1.5 GW/year for SAT product line 200 MW for carports 50-70 MW for Agrivoltaic



### Quality Control

Plan

#### **Incoming Material Inspection**

Perform visual inspection, verify sheet thickness and coating thickness.

#### Mill Certificate Verification

Raw material coupons to third-party lab for verification. Fasteners to third-party lab for ultimate tensile strength.

#### **First Article Inspection**

Dimensional report for 5pcs, 100% inspection.



### Manufacturing Locations

Ontario, Canada Michigan, USA Florida, USA Asia