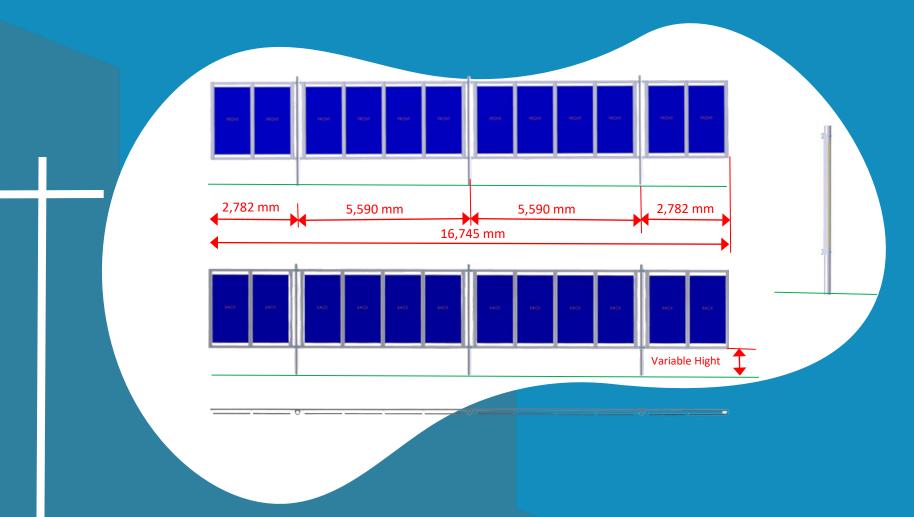

## AGRIVOLTAICS - FENCE TYPE DESIGN - WITHOUT OBSTRUCTIONS

## AGRIVOLTAICS - FENCE TYPE DESIGN - OPTIMIZED