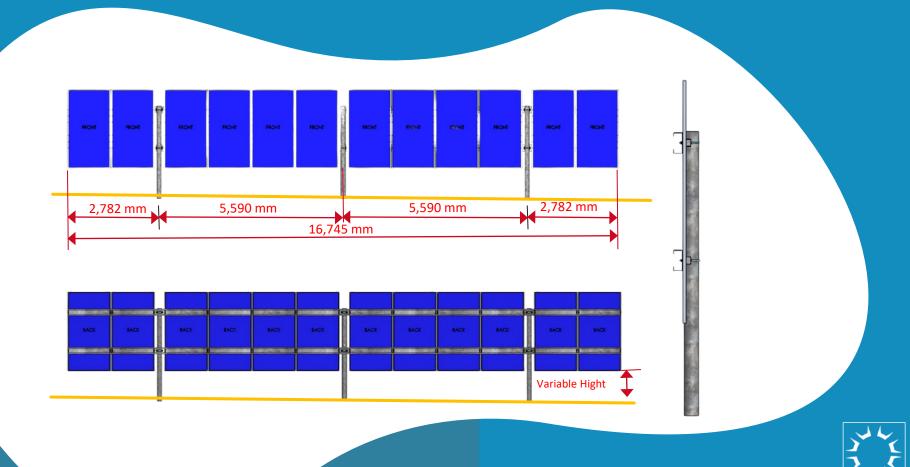

AT product line 200 MW for carports 50-70 MW for Agrivoltaic



### Quality Control

Plan

#### **Incoming Material Inspection**

Perform visual inspection, verify sheet thickness and coating thickness.

#### Mill Certificate Verification

Raw material coupons to third-party lab for verification. Fasteners to third-party lab for ultimate tensile strength.

#### **First Article Inspection**

Dimensional report for 5pcs, 100% inspection.



### Manufacturing Locations

Ontario, Canada Michigan, USA Florida, USA Asia





Pack density for shipping: 2 MW on 3 Containers or 0.67MW/Container









Focus #3 – Moveable & easy to deploy

Focus #4 – High yields of diverse crops







## AGRIVOLTAICS - FENCE TYPE DESIGN - WITHOUT OBSTRUCTIONS





## AGRIVOLTAICS - FENCE TYPE DESIGN - OPTIMIZED



## AGRIVOLTAICS - MULTI TRACKER CANOPY





## AGRIVOLTAICS - UMBRELLA TYPE DESIGN





### 1P - SINGLE AXIS TRACKER





### 2P - SINGLE AXIS TRACKER