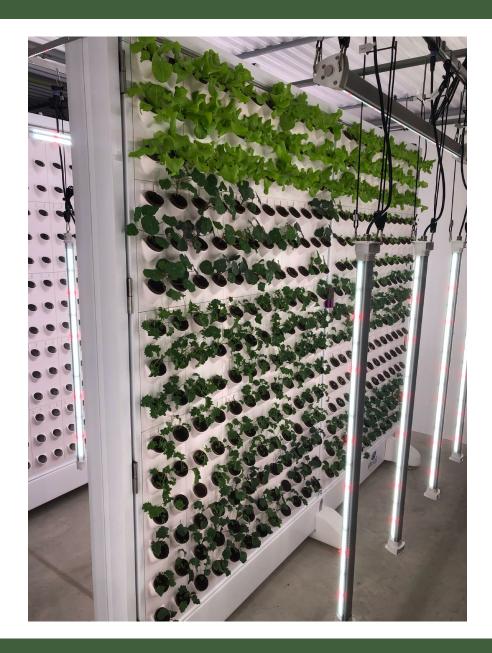

# Agrotunnel Agrivoltaics Hybrid for Sustainable Food Production

### Manufacturing Locations

Ontario, Canada Michigan, USA Florida, USA Asia

Pack density for shipping: 2 MW on 3 Containers or 0.67MW/Container

Focus #3 – Moveable & easy to deploy

Focus #4 – High yields of diverse crops