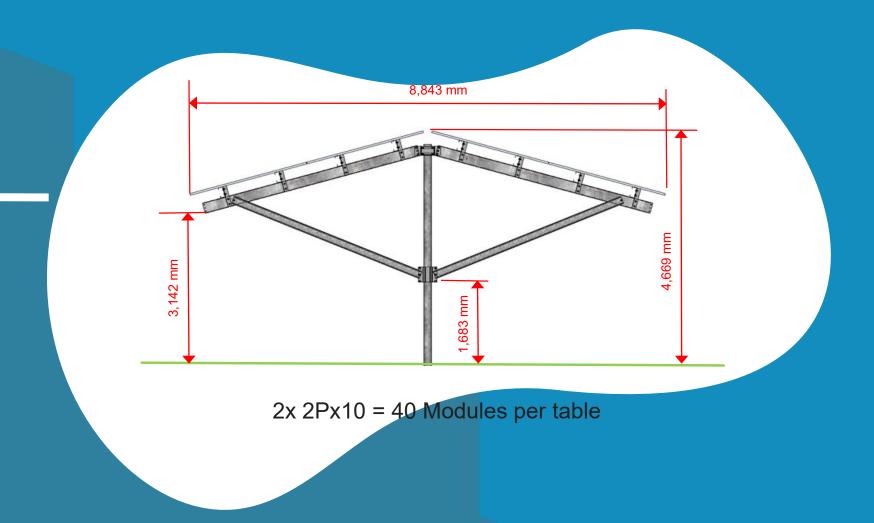

lan

#### **Incoming Material Inspection**

Perform visual inspection, verify sheet thickness and coating thickness.

#### Mill Certificate Verification

Raw material coupons to third-party lab for verification. Fasteners to third-party lab for ultimate tensile strength.

#### **First Article Inspection**

Dimensional report for 5pcs, 100% inspection.



### Manufacturing Locations

Ontario, Canada Michigan, USA Florida, USA Asia





Pack density for shipping: 2 MW on 3 Containers or 0.67MW/Container









Focus #3 – Moveable & easy to deploy

Focus #4 – High yields of diverse crops







## AGRIVOLTAICS - FENCE TYPE DESIGN - WITHOUT OBSTRUCTIONS





## AGRIVOLTAICS - FENCE TYPE DESIGN - OPTIMIZED



## AGRIVOLTAICS - MULTI TRACKER CANOPY





## AGRIVOLTAICS - UMBRELLA TYPE DESIGN





### 1P - SINGLE AXIS TRACKER





### 2P - SINGLE AXIS TRACKER