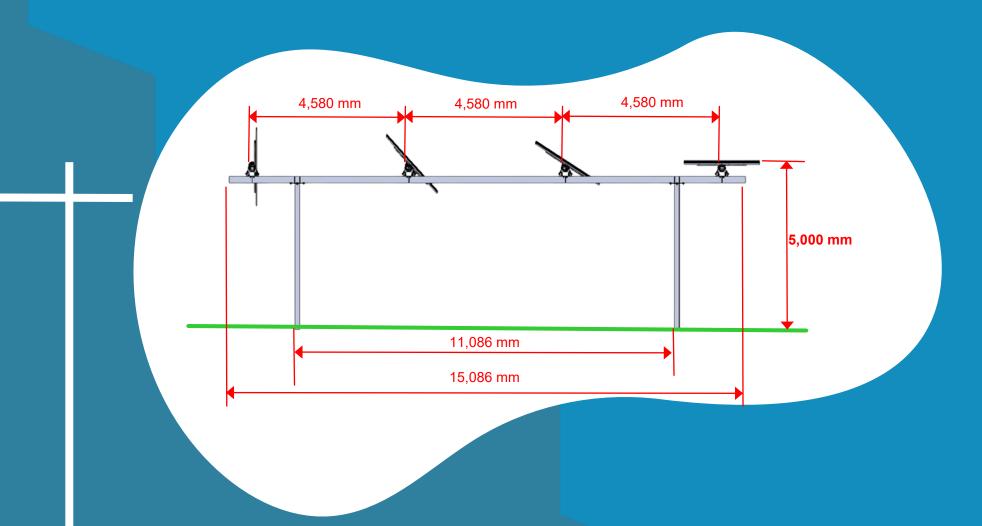

MW for Agrivoltaic



### Quality Control

Plan

#### **Incoming Material Inspection**

Perform visual inspection, verify sheet thickness and coating thickness.

#### Mill Certificate Verification

Raw material coupons to third-party lab for verification. Fasteners to third-party lab for ultimate tensile strength.

#### **First Article Inspection**

Dimensional report for 5pcs, 100% inspection.



### Manufacturing Locations

Ontario, Canada Michigan, USA Florida, USA Asia





Pack density for shipping: 2 MW on 3 Containers or 0.67MW/Container









Focus #3 – Moveable & easy to deploy

Focus #4 – High yields of diverse crops







## AGRIVOLTAICS - FENCE TYPE DESIGN - WITHOUT OBSTRUCTIONS





## AGRIVOLTAICS - FENCE TYPE DESIGN - OPTIMIZED



## AGRIVOLTAICS - MULTI TRACKER CANOPY





## AGRIVOLTAICS - UMBRELLA TYPE DESIGN





### 1P - SINGLE AXIS TRACKER





### 2P - SINGLE AXIS TRACKER