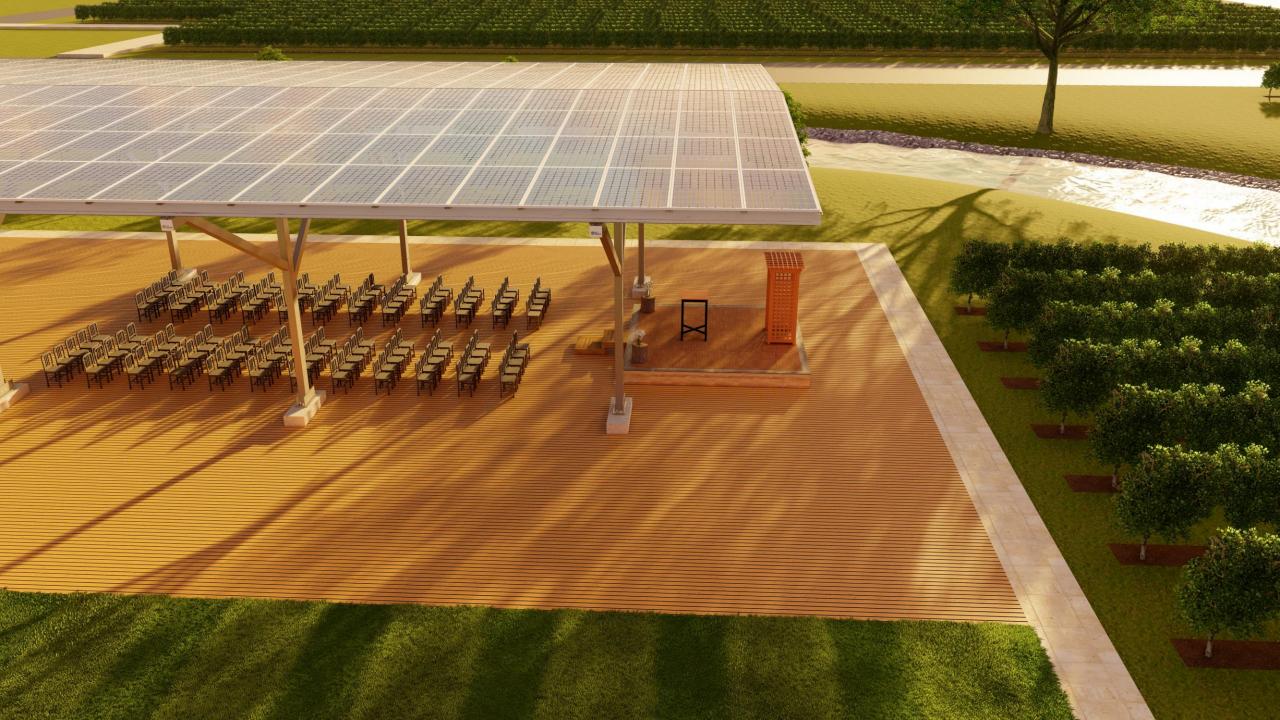

### POWER PRODUCTION DIFFERENCES - VARIOUS DESIGNS



Fixed Tilt 30° Angle Facing South

Fence Type 90º Vertical Facing East (Clear)

Fence Type 90º Vertical Facing South (Clear)

Fence Type 90º Vertical Facing East (Optimized)

Tracker +/- 60º East / West)



## ANNUAL POWER PRODUCTION COMPARISONS



Fixed Tilt 30º Angle Facing South

Fence Type 90º Vertical Facing East (Clear)

Fence Type 90º Vertical Facing South (Clear)

Fence Type 90º Vertical Facing East (Optimized)

Tracker +/- 60º East / West)



### PRODUCTION VS. SALES IN ALBERTA















# Agrotunnel Agrivoltaics Hybrid for Sustainable Food Production































### MANUFACTURING + QUALITY CONTROL PROCESS





#### Manufacturing Capacity

Polar Racking currently has dual source manufacturing for all major components for fixed and ground mount racking.

Our current capacity is:

1.5 GW/year for fixed racking 1.5 GW/year for SAT product line 200 MW for carports 50-70 MW for Agrivoltaic



### Quality Control

Plan

#### **Incoming Material Inspection**

Perform visual inspection, verify sheet thickness and coating thickness.

#### Mill Certificate Verification

Raw material coupons to third-party lab for verification. Fasteners to third-party lab for ultimate tensile strength.

#### **First Article Inspection**

Dimensional report for 5pcs, 100% inspection.



### Manufacturing Locations

Ontario, Canada Michigan, USA Florida, USA Asia





Pack d